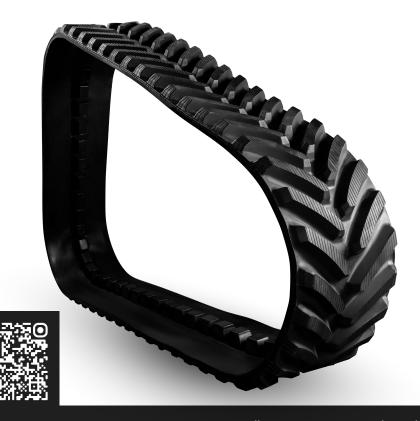

## STRYDER 4

XT 200 Heavy Duty

Designed for maximum traction, the STRYDER XT 200 is the ultimate rubber track for tractors and harvesters operating in challenging conditions.

The XT 200 is available for a wide range of friction drive machines and comes with a **36 month/ 3000 hour warranty** as standard.

Suitable For:

General Ag

Heavy Ag

- High-volume tread bars with a 7.8-inch pitch, delivering superior grip even in heavy soils, clay, wet ground, and stubble in damp conditions.
- Offers the highest tracton capabilities of all STRYDER track.
- Long curved tread bars for optimised traction and comfort.

### Made with:

Curved Tread Bars
- for increased traction
& reduced vibration.

Vulcanised Moulding to prevent lug tears

Copper-Coated Cables
- for enhanced rubber to cable bonding.

\*Find track specifications for the **XT 200** to fit your machine on our website or ask an Outland member of staff.