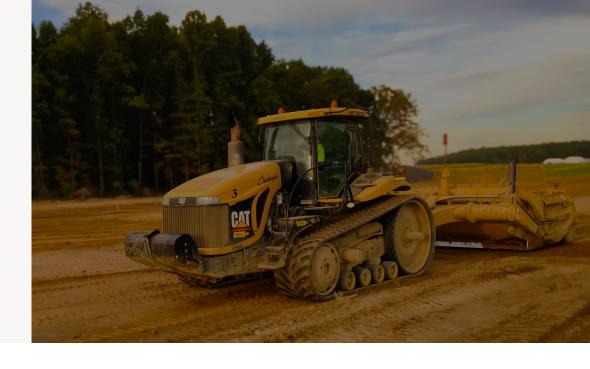

### **BRIDGESTONE**

Series 6

Suitable For:

General Ag

XT 100 Heavy Duty

The XT 100 is a cost-effective rubber track ideal for general agricultural use. Designed for tractors, harvesters, and beet carts, it is a perfect choice for farmers seeking a balance of performance and economy.

The XT 100 is available for a wide range of friction drive machines and comes with a **36 month/3000 hour warranty** as standard.

• Built with STRYDER's core technology, including a fully vulcanised mould, curved tread bars, and copper-coated cables, it ensures great durability and optimal traction.