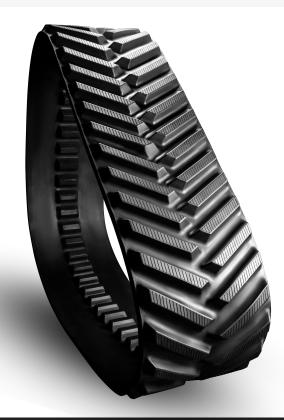

### **BRIDGESTONE**

Series 6

Suitable For:

General Ag

XT 100 Heavy Duty

The XT 100 is a cost-effective rubber track ideal for general agricultural use. Designed for tractors, harvesters, and beet carts, it is a perfect choice for farmers seeking a balance of performance and economy.

The XT 100 is available for a wide range of friction drive machines and comes with a **36 month/3000 hour warranty** as standard.

• Built with STRYDER's core technology, including a fully vulcanised mould, curved tread bars, and copper-coated cables, it ensures great durability and optimal traction.