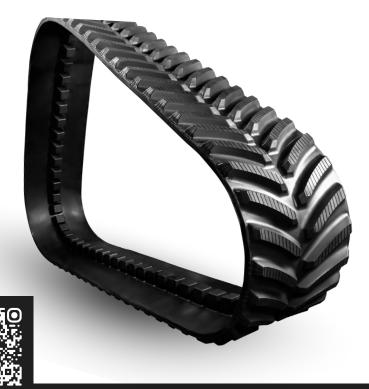

# STRYDER \$

**DURA 100** Super Duty

This is the perfect track for those wanting versatility and durability. It's designed to be a robust, reliable and long-lasting solution for your tractor or harvester.

The DURA 100 is available for a wide range of friction drive machines and comes with a **36 month/ 3000 hour** warranty as standard.

Suitable For:

General Ag

Heavy Ag

Scraper

- A perfect all-purpose track with an advanced rubber compound for enhanced durability.
- Thick, heavy, vulcanised carcass designed to be robust for a variety of applications.
- Long curved tread bars with a 6-Inch pitch for optimised traction and comfort.

### Made with:

Curved Tread Bars
- for increased traction
& reduced vibration.

Vulcanised Moulding to prevent lug tears

Copper-Coated Cables
- for enhanced rubber to
cable bonding.

\*Find track specifications for the **DURA 100** to fit your machine on our website or ask an Outland member of staff.