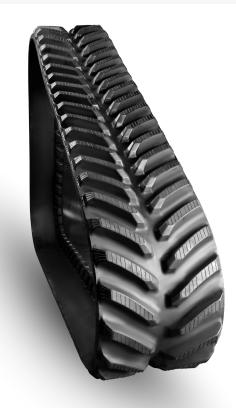

Suitable For:

General Ag

Heavy Ag

- High-volume tread bars with a 7.8-inch pitch, delivering superior grip even in heavy soils, clay, wet ground, and stubble in damp conditions.
- Offers the highest tracton capabilities of all STRYDER track.
- Long curved tread bars for optimised traction and comfort.

### Made with:

Curved Tread Bars
- for increased traction
& reduced vibration.

Vulcanised Moulding to prevent lug tears

Copper-Coated Cables
- for enhanced rubber to cable bonding.

\*Find track specifications for the **XT 200** to fit your machine on our website or ask an Outland member of staff.