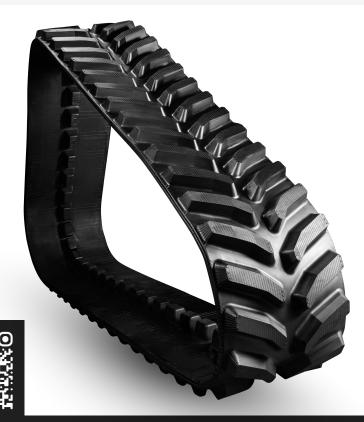

## STRYDER 4

XT 200 Heavy Duty

Designed for maximum traction, the STRYDER XT 200 is the ultimate rubber track for tractors and harvesters operating in challenging conditions.

The XT 200 is available for a wide range of friction drive machines and comes with a **36 month/ 3000 hour warranty** as standard.

Suitable For:

General Ag

Heavy Ag

- High-volume tread bars with a 7.8-inch pitch, delivering superior grip even in heavy soils, clay, wet ground, and stubble in damp conditions.
- Offers the highest tracton capabilities of all STRYDER track.
- Long curved tread bars for optimised traction and comfort.

### Made with:

Curved Tread Bars
- for increased traction
& reduced vibration.

Vulcanised Moulding to prevent lug tears

Copper-Coated Cables
- for enhanced rubber to cable bonding.

\*Find track specifications for the **XT 200** to fit your machine on our website or ask an Outland member of staff.