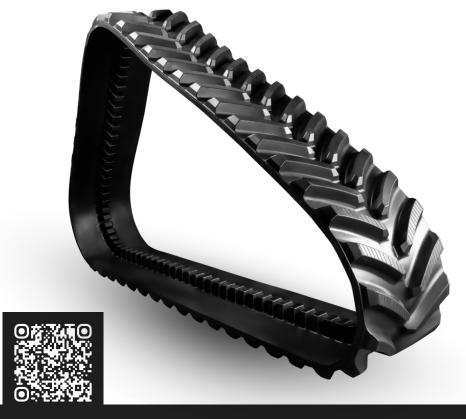

### **BRIDGESTONE**

Series 6

Suitable For:

General Ag

XT 100 Heavy Duty

The XT 100 is a cost-effective rubber track ideal for general agricultural use. Designed for tractors, harvesters, and beet carts, it is a perfect choice for farmers seeking a balance of performance and economy.

The XT 100 is available for a wide range of friction drive machines and comes with a **36 month/3000 hour warranty** as standard.

• Built with STRYDER's core technology, including a fully vulcanised mould, curved tread bars, and copper-coated cables, it ensures great durability and optimal traction.

### Made with:

\*Find track specifications for the **XT 100** to fit your machine on our website or ask an Outland member of staff.

Suitable For:

General Ag

(For Positive Drive Machines)

The XT 100 P is a cost-effective solution designed for optimal performance in general agricultural applications.