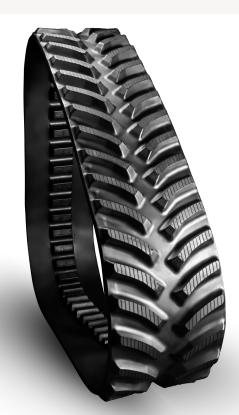

Suitable For:

General Ag

Heavy Ag

- High-volume tread bars with a 7.8-inch pitch, delivering superior grip even in heavy soils, clay, wet ground, and stubble in damp conditions.
- Offers the highest tracton capabilities of all STRYDER track.
- Long curved tread bars for optimised traction and comfort.

### Made with:

Curved Tread Bars
- for increased traction
& reduced vibration.

Vulcanised Moulding to prevent lug tears

Copper-Coated Cables
- for enhanced rubber to cable bonding.

\*Find track specifications for the **XT 200** to fit your machine on our website or ask an Outland member of staff.